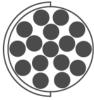

## Design

| Number of contacts | 16            |
|--------------------|---------------|
| Connector type     | Plug          |
| Termination type   | Solder        |
| Locking system     | Push-pull     |
| Mounting type      | Cable Mounted |
| Polarity           | Male          |