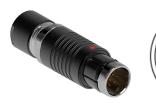

# S 104 A086-140+

Reference: 102986

## Design

| Number of contacts | 16            |
|--------------------|---------------|
| Connector type     | Plug          |
| Termination type   | Solder        |
| Locking system     | Push-pull     |
| Mounting type      | Cable Mounted |
| Polarity           | Male          |

#### **Material**

| Housing material    | Brass               |
|---------------------|---------------------|
| Housing color       | Black Mat-black Mat |
| Insulating Material | PEEK                |